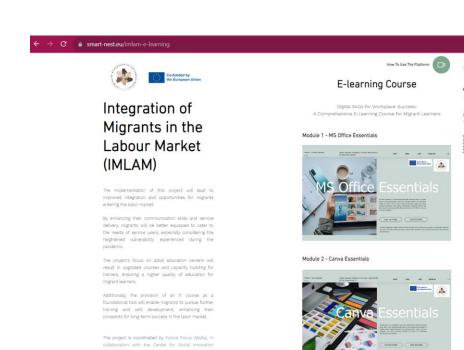

#### **Resources:**

- IT course (E-learning) available here: <a href="https://www.smart-nest.eu/imlam-e-learning">https://www.smart-nest.eu/imlam-e-learning</a>
- Video on "How to use the platform" here: <a href="https://www.youtube.com/watch?v=nLlWal74gxs">https://www.youtube.com/watch?v=nLlWal74gxs</a>
- Notebook, pens etc.

### **Platform**

The E-learning course developed as the outcome of the IMLAM project serves as an invaluable resource for migrants seeking to establish a strong foundation in IT. This comprehensive course has been meticulously designed to empower individuals with the knowledge and skills necessary to embark on a journey of lifelong learning and professional growth.